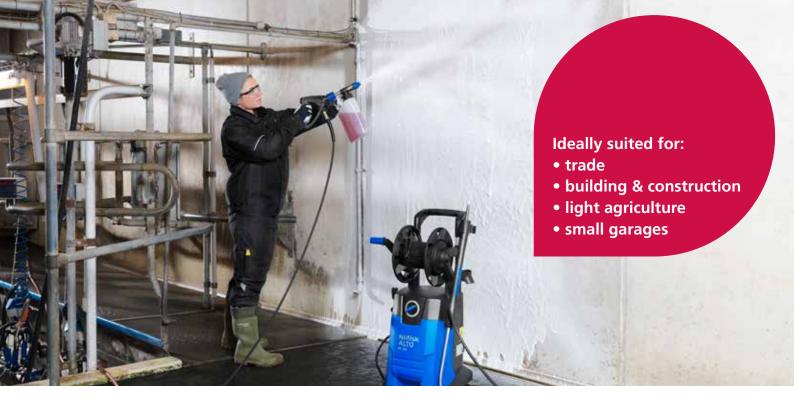

## The powerful choice

Designed for low intensity cleaning applications, the MC 4M is the powerful choice for small and medium agricultural sites, building companies, garages and car rental companies. Also, well suited to meet the needs of public authorities, small cleaning companies due to the limited sound level of the motor pump.