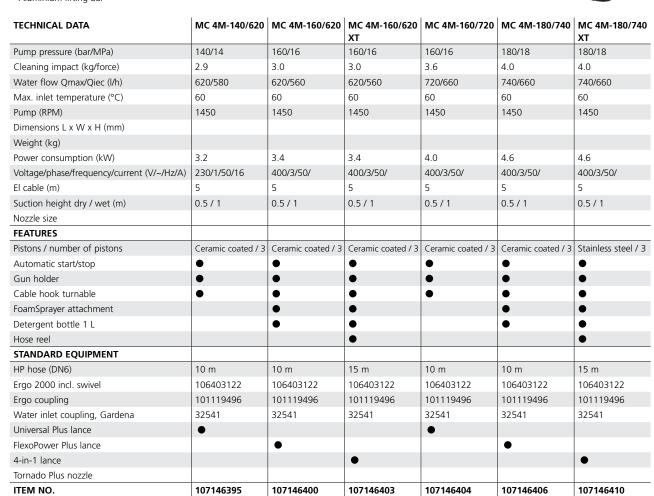

#### High performance and reliability

- Powered by a 1450 rpm high-quality motor pump
- Brass pump head and ceramic painted pistons
- Working pressure up to 180 bar
- Water flow up to 740 l/h