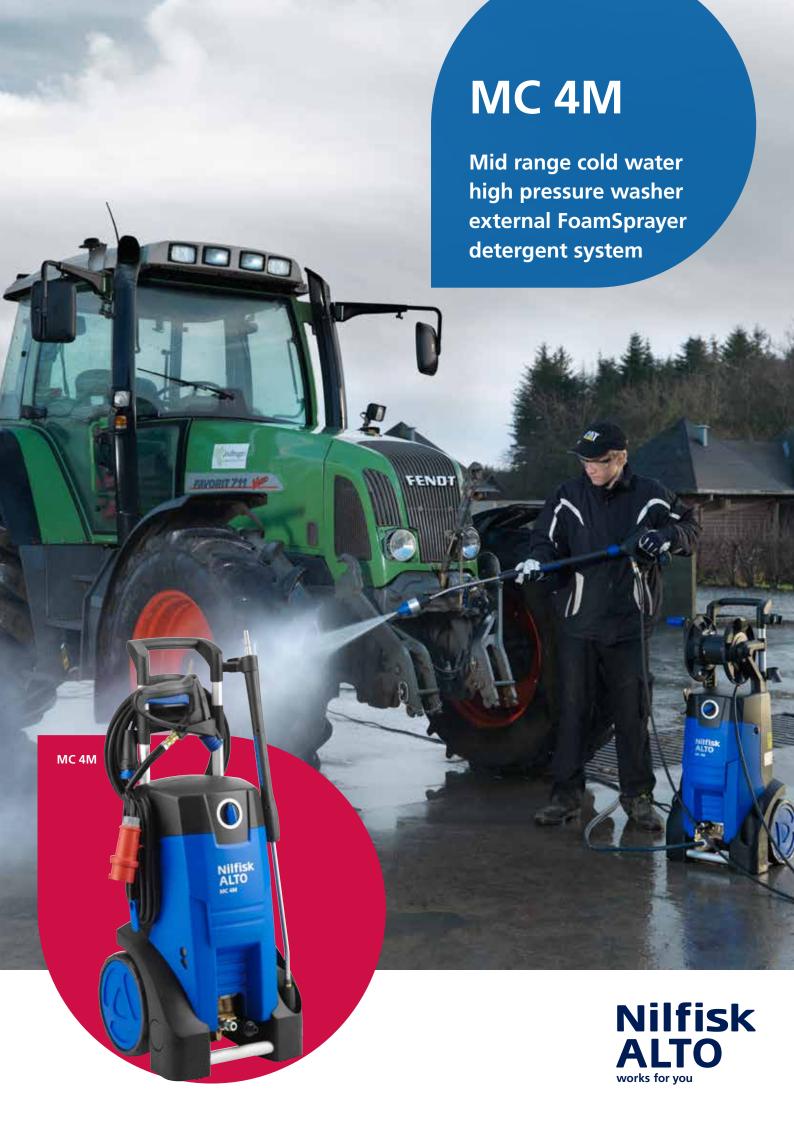

#### Easy and safe handling

- Innovative holder protects Spray Gun from damage during storage and transport
- Turnable cable hook for easier removal and wind-up of power cable
- Robust design with larger 250 mm wheels optimizes transport over rough surfaces and steps

#### Optimal accessory storage and eay of use

Unique patented **Spray Gun Holder** protects the gun from falling on the ground and being dragged behind the machine – preventing damage.

The turnable cable hook makes winding and unwinding of the lelectrical cable child's play.