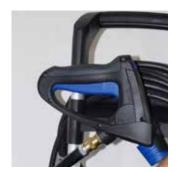

#### Easy and safe handling

- Innovative holder protects Spray Gun from damage during storage and transport
- Turnable cable hook for easier removal and wind-up of power cable
- Robust design with larger 250 mm wheels optimizes transport over rough surfaces and steps

# The cool and innovative range for reduced running costs, more efficient cleaning efficiency and easier overall handling

- Brass pump head
- Pressure activated unloader system
- Optimal storage and easy of use of gun, hose and cable
- Optimal maintenance with easy service functions
- External oil level sight
- Easy to open cabinet with direct access to motor pump
- Large, wide wheels and good ground clearance
- · Aluminium lifting bar