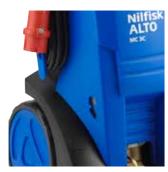

#### Time-saving and easy service and maintenance

- Pump oil tank with oil level sight and fill/empty function
- Easy opening and removing of cabinet for access to the pump

#### Optimal and easy maintenance with great functions

Cabinet can be removed quickly for direct access to the motor pump.

Pump oil tank with oil level sight and fill/empty function.