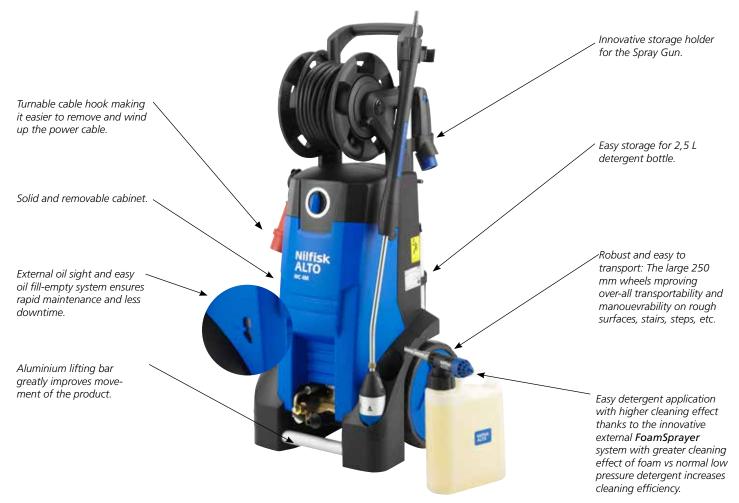

#### Easy and safe handling

- Innovative holder protects Spray Gun from damage during storage and transport
- Turnable cable hook for easier removal and wind-up of power cable
- Robust design with larger 250 mm wheels optimizes transport over rough surfaces and steps

#### Time-saving and easy service and maintenance

- Pump oil tank with oil level sight and fill/empty function
- Easy opening and removing of cabinet for access to the pump

#### Optimal accessory storage and eay of use

Unique patented **Spray Gun Holder** protects the gun from falling on the ground and being dragged behind the machine – preventing damage.

The turnable cable hook makes winding and unwinding of the lelectrical cable child's play.

#### Optimal and easy maintenance with great functions

Cabinet can be removed quickly for direct access to the motor pump.

Pump oil tank with oil level sight and fill/empty function.

# The cool and innovative range for reduced running costs, more efficient cleaning efficiency and easier overall handling

- Brass pump head
- Pressure activated unloader system
- Optimal storage and easy of use of gun, hose and cable
- Optimal maintenance with easy service functions
- External oil level sight
- Easy to open cabinet with direct access to motor pump
- Large, wide wheels and good ground clearance
- · Aluminium lifting bar